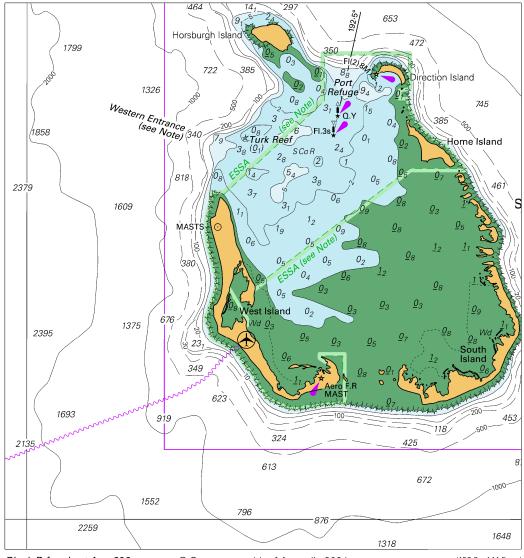

## To accompany Australian Notice to Mariners 674/2024

# ENVIRONMENTALLY SENSITIVE SEA AREA (ESSA)

Areas of this chart are Environmentally Sensitive Sea Areas (ESSA). Areas within this marine protected area have restrictions on access and activities. For details see Mariners Handbook for Australian Waters AHP 20.