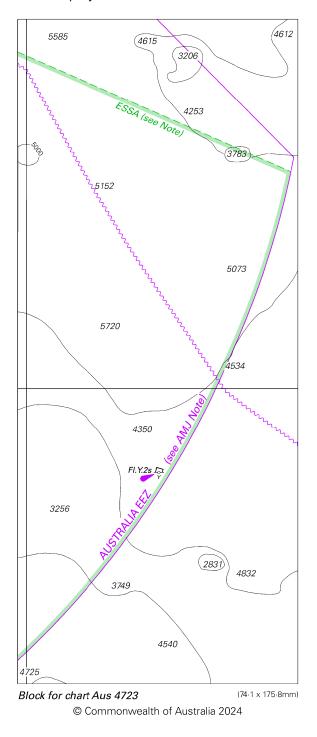

Australian Notice to Mariners 673/2024

ENVIRONMENTALLY SENSITIVE SEA AREA (ESSA)

Areas of this chart are Environmentally Sensitive Sea Areas (ESSA). Areas within this marine protected area have restrictions on access and activities. For details see Mariners Handbook for Australian Waters AHP 20.

Note for chart Aus 4723

## To accompany Australian Notice to Mariners 674/2024

# ENVIRONMENTALLY SENSITIVE SEA AREA (ESSA)

Areas of this chart are Environmentally Sensitive Sea Areas (ESSA). Areas within this marine protected area have restrictions on access and activities. For details see Mariners Handbook for Australian Waters AHP 20.

Note for chart Aus 4714



To accompany Australian Notice to Mariners 673/2024

Block for chart Aus 608 © Commonwealth of Australia 2024

(120·2 x 129·7mm)



To accompany Australian Notice to Mariners 673/2024



## To accompany Australian Notice to Mariners 674/2024

Block A for chart Aus 606 © Commonwealth of Australia 2024



To accompany Australian Notice to Mariners 674/2024

Block B for chart Aus 606 © Commonwealth of Australia 2024 (136.6 x 144.5mm)



To accompany Australian Notice to Mariners 674/2024