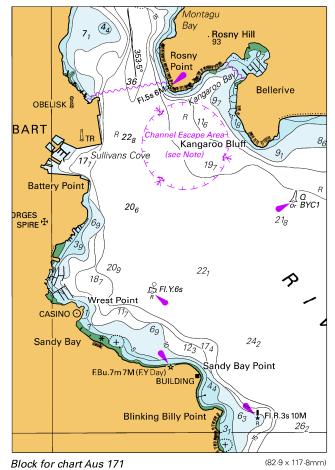

## To accompany Australian Notice to Mariners 553/2024

Block for chart Aus 317

© Commonwealth of Australia 2024

(179·7 x 162·6mm)

To accompany Australian Notice to Mariners 553/2024

Block for chart Aus 319 © Commonwealth of Australia 2024

(127·1 x 85·4mm)

To accompany Australian Notice to Mariners 553/2024

Block for chart Aus 322 © Commonwealth of Australia 2024 (106.5 x 65.9mm)

To accompany Australian Notice to Mariners 555/2024

© Commonwealth of Australia 2024