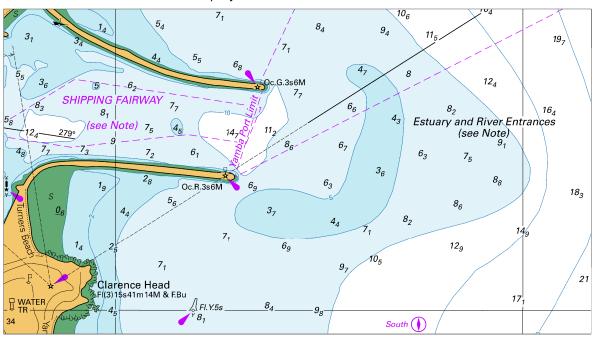

### To accompany Australian Notice to Mariners 348/2024

Block B for chart Aus 222

© Commonwealth of Australia 2024

(155-0 x 86-0mm)