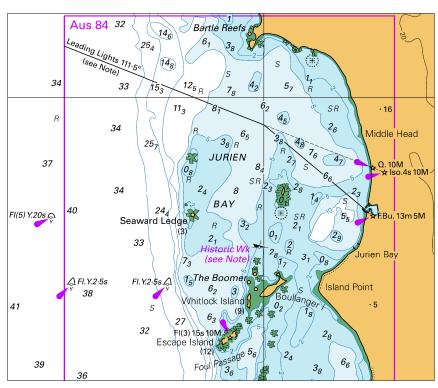

#### To accompany Australian Notice to Mariners 355/2024

Block for chart Aus 753 © Commonwealth of Australia 2024

(112·9 x 97·1mm)