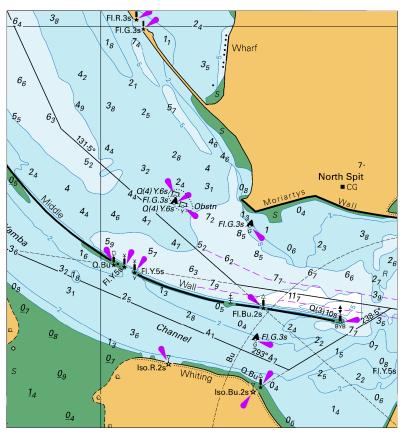

## To accompany Australian Notice to Mariners 348/2024

Block A for chart Aus 222 (102-9 x 110-0mm) © Commonwealth of Australia 2024