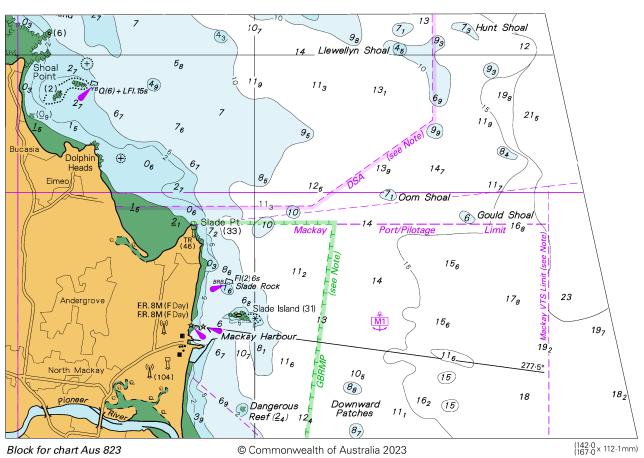

# To accompany Australian Notice to Mariners 600/2023



# To accompany Australian Notice to Mariners 601/2023



**Block for chart Aus 236** (50.6 x 48.5mm) © Commonwealth of Australia 2023

# To accompany Australian Notice to Mariners 601/2023



Block for chart Aus 815  $(91.2 \times 86.9 \text{mm})$  © Commonwealth of Australia 2023

# To accompany Australian Notice to Mariners 605/2023



Block A for chart Aus 74 (66·1 × 81·0mm) © Commonwealth of Australia 2023

# To accompany Australian Notice to Mariners 605/2023



Block B for chart Aus 74 (64.2 x 109.2mm) © Commonwealth of Australia 2023

# To accompany Australian Notice to Mariners 605/2023



Block C for chart Aus 74 © Commonwealth of Australia 2023

(112·9 x 86·1mm)