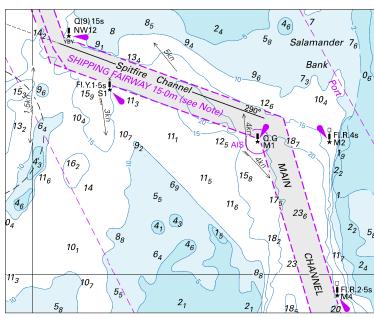

# To accompany Australian Notice to Mariners 969/2022

Block for chart Aus 236 (97-6 x 80-3mm) © Commonwealth of Australia 2022