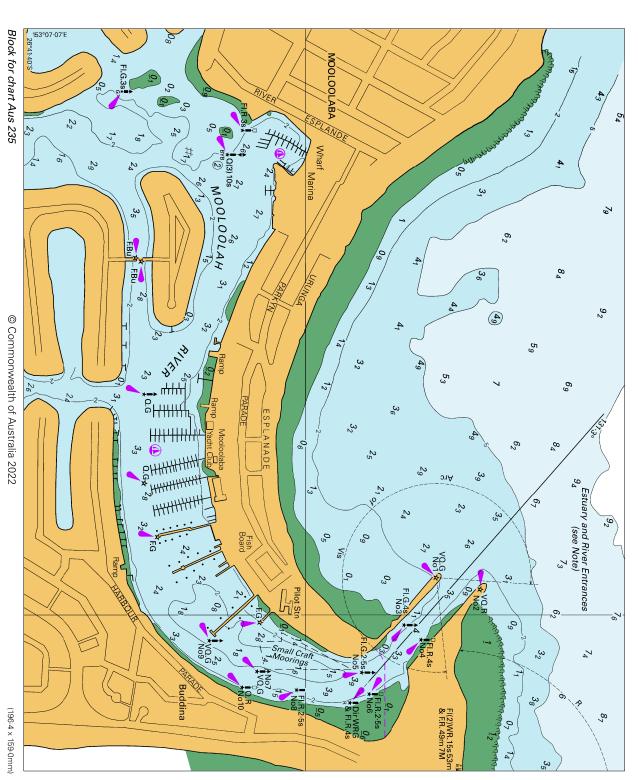

#### To accompany Australian Notice to Mariners 648/2022

**Block for chart Aus 235** (103-4 x 65-3mm)