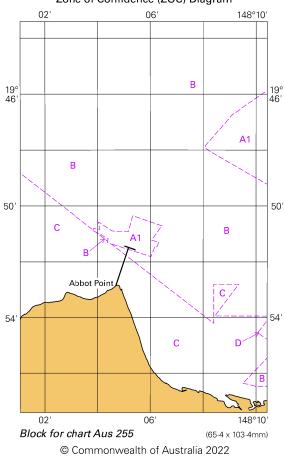

#### To accompany Australian Notice to Mariners 437/2022

Block A for chart Aus 301 © Commonwealth of Australia 2022 (223-1 x 109-3mm)

+

Block B for chart Aus 301 © Commonwealth of Australia 2022 (218-0 x 125-4mm)