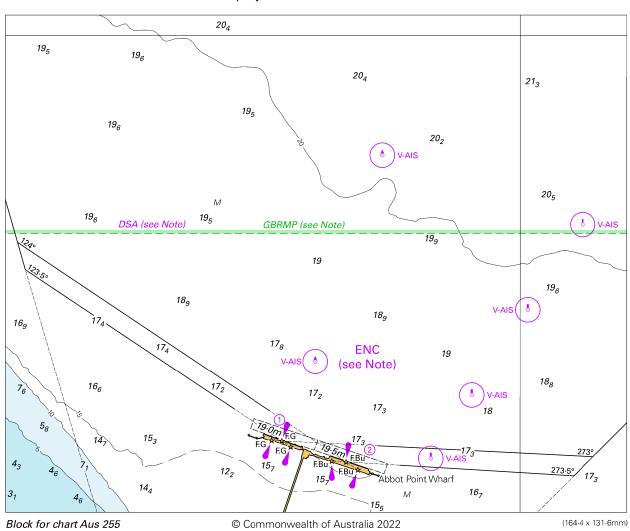

#### To accompany Australian Notice to Mariners 437/2022

Block A for chart Aus 301 © Commonwealth of Australia 2022 (223-1 x 109-3mm)

+

Block B for chart Aus 301 © Commonwealth of Australia 2022 (218-0 x 125-4mm)