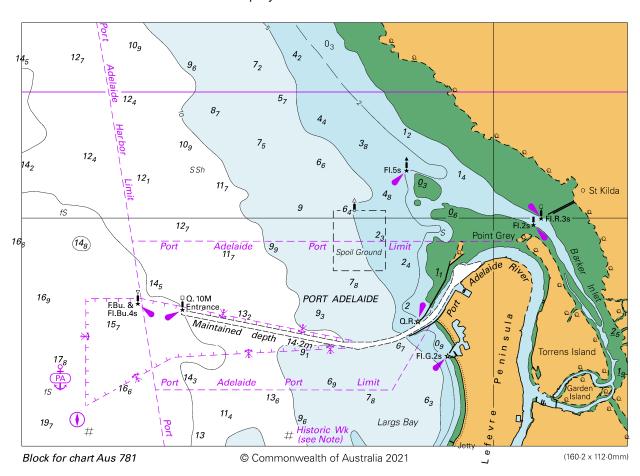

# To accompany Australian Notice to Mariners 316/2021

# ENVIRONMENTALLY SENSITIVE SEA AREA (ESSA)

Areas of this chart are Environmentally Sensitive Sea Areas (ESSA). Areas within this marine protected area have restrictions on access and activities. For details see Mariners Handbook for Australian Waters AHP 20.

Note for chart Aus 73

#### To accompany Australian Notice to Mariners 309/2021



Block A for chart Aus 808 © Commonwealth of Australia 2021 (159·1 x 114·0mm)

## To accompany Australian Notice to Mariners 309/2021



## To accompany Australian Notice to Mariners 309/2021



Block for chart Aus 809 © Commonwealth of Australia 2021

To accompany Australian Notice to Mariners 317/2021