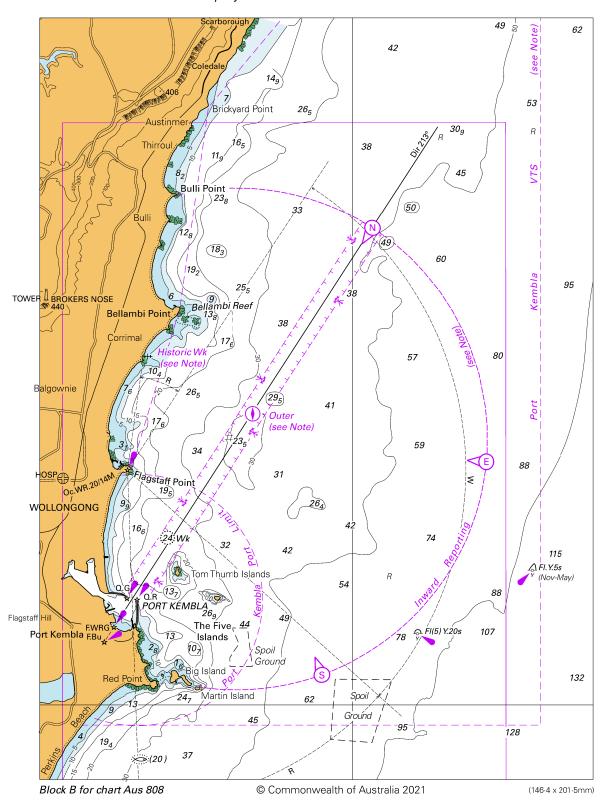

# To accompany Australian Notice to Mariners 316/2021

# ENVIRONMENTALLY SENSITIVE SEA AREA (ESSA)

Areas of this chart are Environmentally Sensitive Sea Areas (ESSA). Areas within this marine protected area have restrictions on access and activities. For details see Mariners Handbook for Australian Waters AHP 20.

Note for chart Aus 73

#### To accompany Australian Notice to Mariners 309/2021



Block A for chart Aus 808 © Commonwealth of Australia 2021 (159·1 x 114·0mm)

## To accompany Australian Notice to Mariners 309/2021



## To accompany Australian Notice to Mariners 309/2021



Block for chart Aus 809 © Commonwealth of Australia 2021

To accompany Australian Notice to Mariners 317/2021