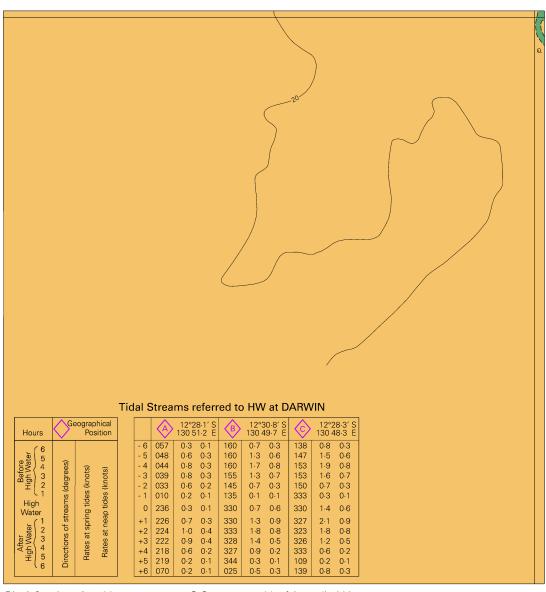

IC NAVIGATIONAL CHART (ENC)**

Larger scale ENC content exists in this area. When using electronic navigation systems, certain vessels (e.g. restricted by depth or size) may benefit from the additional level of detail shown in the largest scale ENC product available.

Note for chart Aus 754

#### To accompany Australian Notice to Mariners 193/2021

#### **ELECTRONIC NAVIGATIONAL CHART (ENC)**

Larger scale ENC content exists in this area. When using electronic navigation systems, certain vessels (e.g. restricted by depth or size) may benefit from the additional level of detail shown in the largest scale ENC product available.

Note for chart Aus 151



Block for chart Aus 25

© Commonwealth of Australia 2021

(153-5 x 85-2mm)







Block for chart Aus 26 © Commonwealth of Australia 2021



Block for chart Aus 26

© Commonwealth of Australia 2021

(143·2 x 151·6mm)



Block for chart 348 © Commonwealth of Australia 2021 (103-3 x 65-3mm)



(108·1 x 49·8mm) Block B for chart Aus 348



© Commonwealth of Australia 2021

(115·5 x 113·4mm)

Block A for chart Aus 348



© Commonwealth of Australia 2021