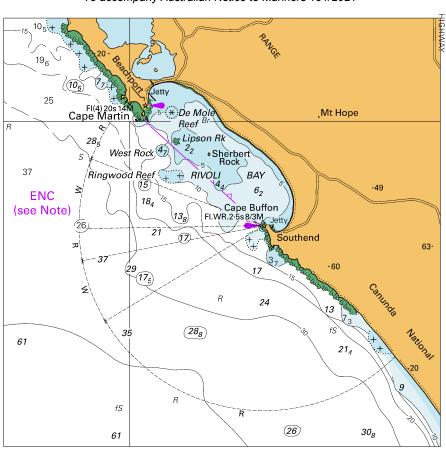

#### **ELECTRONIC NAVIGATIONAL CHART (ENC)**

Larger scale ENC content exists in this area. When using electronic navigation systems, certain vessels (e.g. restricted by depth or size) may benefit from the additional level of detail shown in the largest scale ENC product available.

Note for chart Aus 754

#### To accompany Australian Notice to Mariners 193/2021