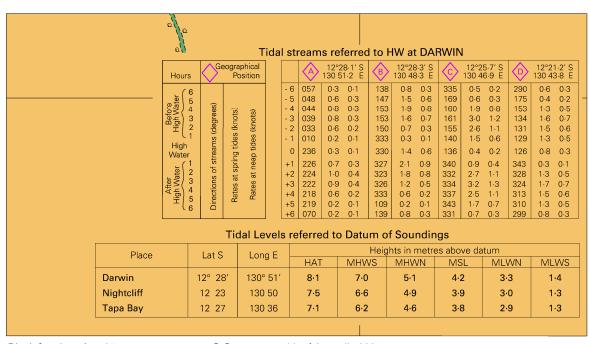

in the largest scale ENC product available.

Note for chart Aus 26

### To accompany Australian Notice to Mariners 189/2021

#### **ELECTRONIC NAVIGATIONAL CHART (ENC)**

Larger scale ENC content exists in this area. When using electronic navigation systems, certain vessels (e.g. restricted by depth or size) may benefit from the additional level of detail shown in the largest scale ENC product available.

Note for chart Aus 754

#### To accompany Australian Notice to Mariners 193/2021

#### **ELECTRONIC NAVIGATIONAL CHART (ENC)**

Larger scale ENC content exists in this area. When using electronic navigation systems, certain vessels (e.g. restricted by depth or size) may benefit from the additional level of detail shown in the largest scale ENC product available.

Note for chart Aus 151



Block for chart Aus 25

© Commonwealth of Australia 2021

(153-5 x 85-2mm)







Block for chart Aus 26 © Commonwealth of Australia 2021



Block for chart Aus 26

© Commonwealth of Australia 2021

(143·2 x 151·6mm)



Block for chart 348 © Commonwealth of Australia 2021 (103-3 x 65-3mm)



(108·1 x 49·8mm) Block B for chart Aus 348



© Commonwealth of Australia 2021

(115·5 x 113·4mm)

Block A for chart Aus 348



© Commonwealth of Australia 2021