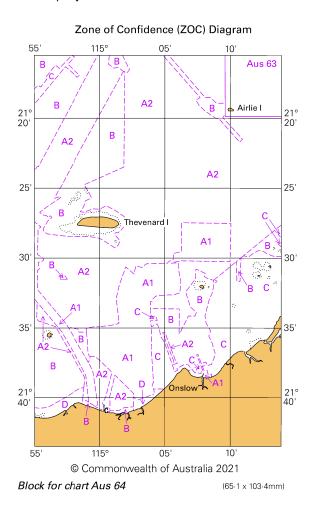

### To accompany Australian Notice to Mariners 552/2021

RESTRICTED AREA Unauthorised vessels and boats are not permitted in the area indicated.

Note for chart Aus 64

Note for chart Aus 64

To accompany Australian Notice to Mariners 553/2021