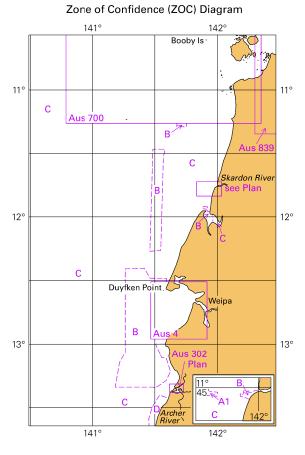

area. When using electronic navigation systems, certain vessels (e.g. restricted by depth or size) may benefit from the additional level of detail shown in the largest scale ENC product available.

Note for chart Aus 64

To accompany Australian Notice to Mariners 553/2021

#### CAUTIONARY AREA AND PETROLEUM SAFETY ZONE

SAFETY ZONE Mariners are advised to exercise caution and allow an adequate safe distance when navigating in close proximity to offshore oil and gas structures. Within the Cautionary Area a Petroleum Safety Zone extends for a radius of 500 metres around offshore structures into which entry is prohibited to all unauthorised vessels. For details see Mariners Handbook for Australian Waters AHP 20.

Note for chart Aus 322



To accompany Australian Notice to Mariners 548/2021



# To accompany Australian Notice to Mariners 549/2021

© Commonwealth of Australia 2021 Block for chart Aus 301 (65.4 × 103.7mm)



To accompany Australian Notice to Mariners 552/2021

Block A for chart Aus 64

© Commonwealth of Australia 2021

(138·0 x 109·3mm)



To accompany Australian Notice to Mariners 552/2021



Block B for chart Aus 64

© Commonwealth of Australia 2021

(194·9 x 173·8mm)



## To accompany Australian Notice to Mariners 554/2021

Block B for chart Aus181

© Commonwealth of Australia 2021

(149·5 x 123·3mm)

61 43  $5^{I}_{A}$ 68 38 <u>0</u>7 149 6 08 Cobblers Bank 118 03 86 81 84 65 ⊃ Snake 111 84  $3_{2}^{-}$ 9<sub>2</sub> Channel 127 10-8 5 <u>0</u>6 91 -10-<u>1</u>2

To accompany Australian Notice to Mariners 554/2021

S Block A for chart 181 © Commonwealth of