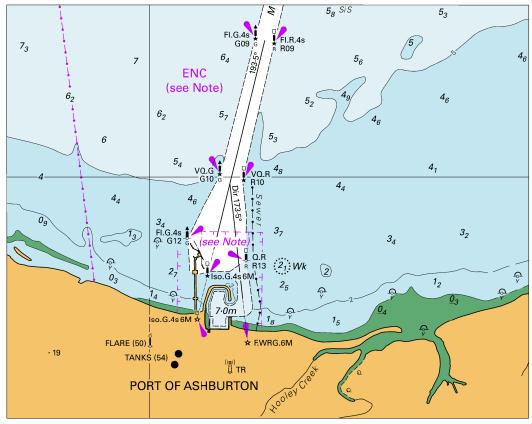

#### To accompany Australian Notice to Mariners 552/2021

ELECTRONIC NAVIGATIONAL CHART (ENC) Larger scale ENC content exists in this area. When using electronic navigation systems, certain vessels (e.g. restricted by depth or size) may benefit from the additional level of detail shown in the largest scale ENC product available.