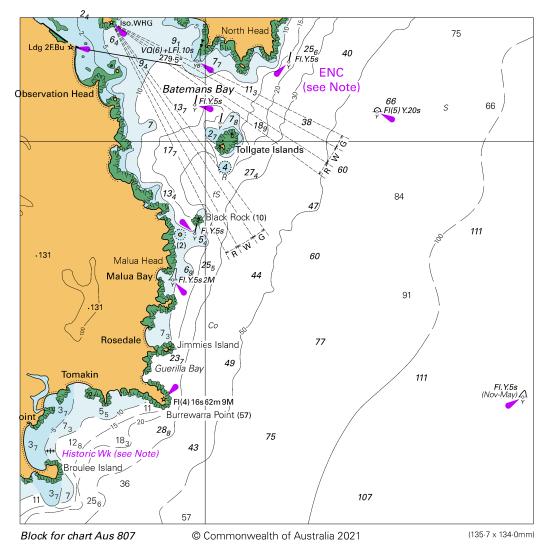

#### To accompany Australian Notice to Mariners 552/2021

ELECTRONIC NAVIGATIONAL CHART (ENC) Larger scale ENC content exists in this area. When using electronic navigation systems, certain vessels (e.g. restricted by depth or size) may benefit from the additional level of detail shown in the largest scale ENC product available.