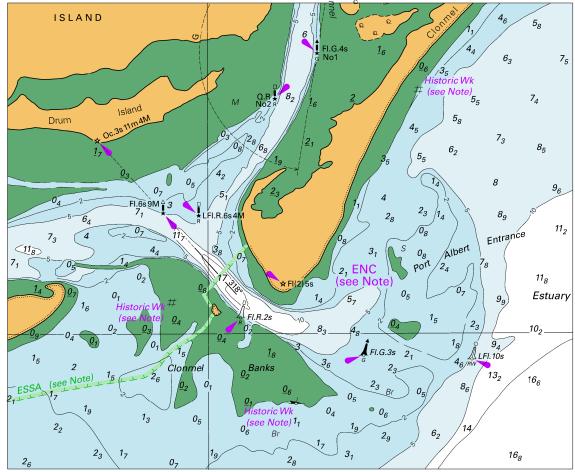

## To accompany Australian Notice to Mariners 554/2021

Block B for chart Aus181

© Commonwealth of Australia 2021

(149·5 x 123·3mm)

61 43  $5^{I}_{A}$ 68 38 <u>0</u>7 149 6 08 Cobblers Bank 118 03 86 81 84 65 ⊃ Snake 111 84  $3_{2}^{-}$ 9<sub>2</sub> Channel 127 10-8 5 <u>0</u>6 91 -10-<u>1</u>2

To accompany Australian Notice to Mariners 554/2021

S Block A for chart 181 © Commonwealth of Australia 2021 (108·1 x 59·9mm)

<u>2</u>