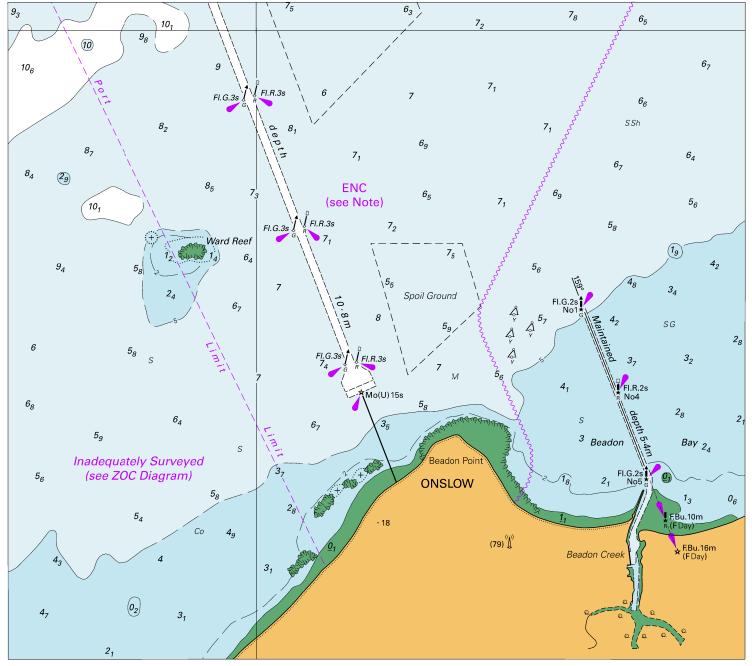

### To accompany Australian Notice to Mariners 552/2021

RESTRICTED AREA Unauthorised vessels and boats are not permitted in the area indicated.

Note for chart Aus 64

#### To accompany Australian Notice to Mariners 552/2021

ELECTRONIC NAVIGATIONAL CHART (ENC) Larger scale ENC content exists in this area. When using electronic navigation systems, certain vessels (e.g. restricted by depth or size) may benefit from the additional level of detail shown in the largest scale ENC product available.

Note for chart Aus 64

To accompany Australian Notice to Mariners 553/2021

© Commonwealth of Australia 2021

(138·0 x 109·3mm)

To accompany Australian Notice to Mariners 552/2021

Block B for chart Aus 64

© Commonwealth of Australia 2021

(194·9 x 173·8mm)