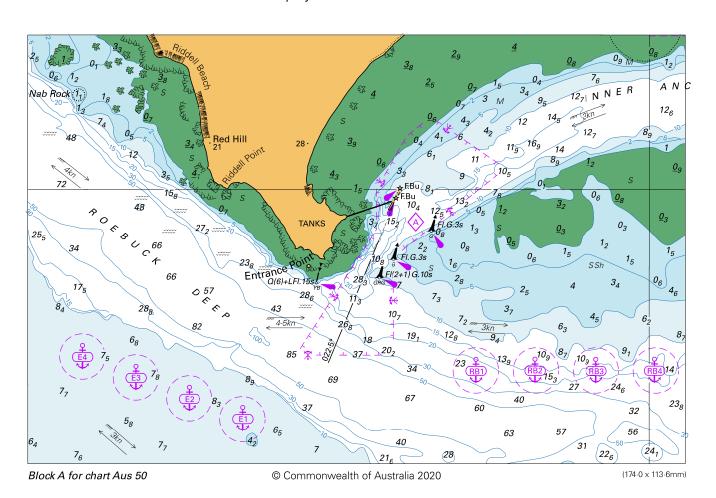

te for chart Aus 207

#### To accompany Australian Notice to Mariners 700/2020

# ELECTRONIC NAVIGATIONAL CHART (ENC)

Larger scale ENC content exists in this area. When using electronic navigation systems, certain vessels (e.g. restricted by depth or size) may benefit from the additional level of detail shown in the largest scale ENC product available.

Note for chart Aus 50

## To accompany Australian Notice to Mariners 688/2020



*Block for chart Aus 207* (103-3 × 65-3mm)



Block for chart Aus 207

## To accompany Australian Notice to Mariners 690/2020



Block for chart Aus 237 (108:1 x 55:0mm)

### To accompany Australian Notice to Mariners 700/2020



Block B for chart Aus 50 © Commonwealth of Australia 2020 (205.4 x 88.6mm)

## To accompany Australian Notice to Mariners 700/2020



To accompany Australian Notice to Mariners 702/2020



Block for chart Aus 155

© Commonwealth of Australia 2020

(140·8 x 140·6mm)