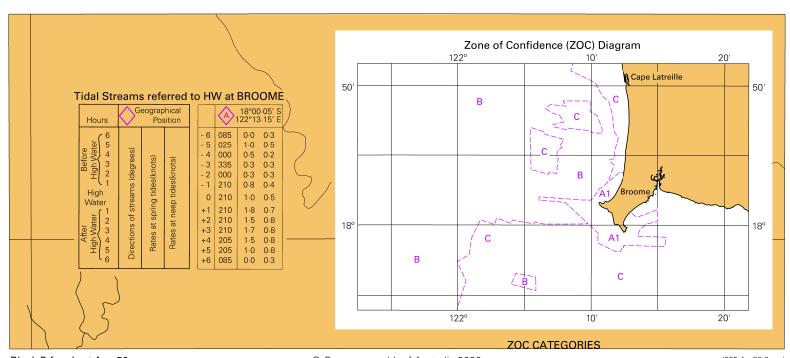

## To accompany Australian Notice to Mariners 700/2020

To accompany Australian Notice to Mariners 702/2020

Block for chart Aus 155

© Commonwealth of Australia 2020

(140·8 x 140·6mm)