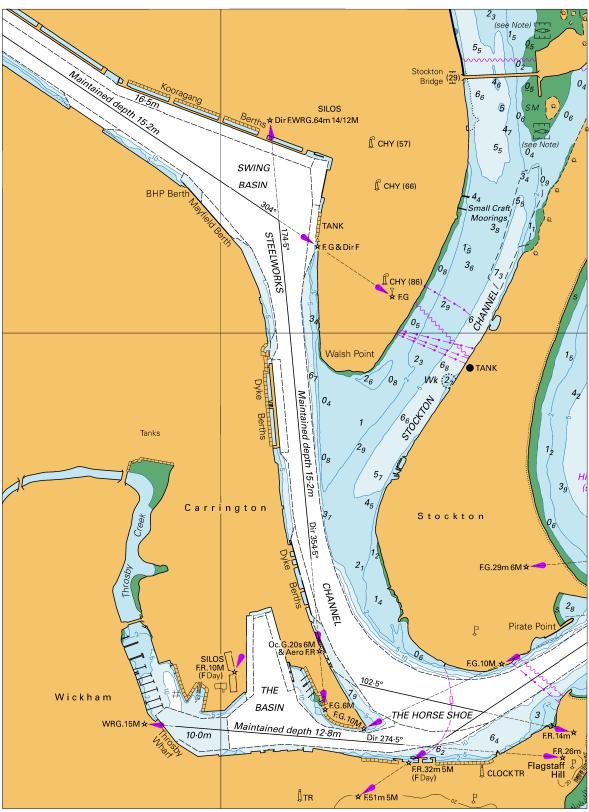

## To accompany Australian Notice to Mariners 690/2020

Block for chart Aus 237 (108:1 x 55:0mm)